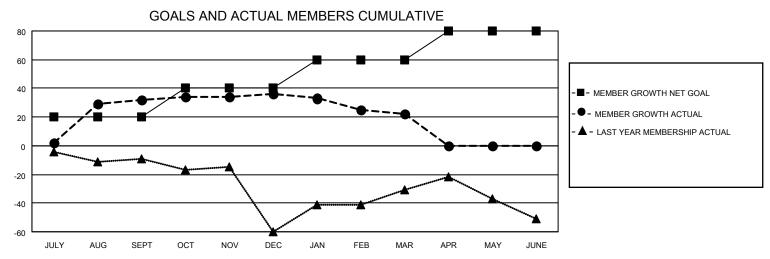

## District 14 G

| Clubs         |               |             |               | Members               |                        |                         |                                                    |  |
|---------------|---------------|-------------|---------------|-----------------------|------------------------|-------------------------|----------------------------------------------------|--|
|               | RESULTS FOR   | R 2020-2021 |               | RESULTS FOR 2020-2021 |                        |                         |                                                    |  |
| QUARTER       | NEW CLUB GOAL | NEW CLUBS   | DROPPED CLUBS | QUARTER MEME          | BER GROWTH NET<br>GOAL | MEMBER GROWTH<br>ACTUAL | DROPPED<br>MEMBERS ACTUAL<br>(including transfers) |  |
| JULY/AUG/SEPT | 1             | 1           | 0             | JULY/AUG/SEPT         | 20                     | 57                      | 23                                                 |  |
| OCT/NOV/DEC   | 1             | 1           | 1             | OCT/NOV/DEC           | 20                     | 47                      | 43                                                 |  |
| JAN/FEB/MAR   | 0             | 0           | 0             | JAN/FEB/MAR           | 20                     | 21                      | 35                                                 |  |
| APR/MAY/JUNE  | 0             | 0           | 0             | APR/MAY/JUNE          | 20                     | 0                       | 0                                                  |  |