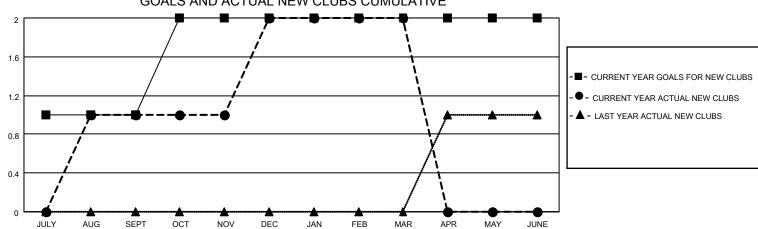

## District 14 G

| Clubs         |               |             |               | Members               |                        |                         |                                                    |  |
|---------------|---------------|-------------|---------------|-----------------------|------------------------|-------------------------|----------------------------------------------------|--|
|               | RESULTS FOR   | R 2020-2021 |               | RESULTS FOR 2020-2021 |                        |                         |                                                    |  |
| QUARTER       | NEW CLUB GOAL | NEW CLUBS   | DROPPED CLUBS | QUARTER MEME          | BER GROWTH NET<br>GOAL | MEMBER GROWTH<br>ACTUAL | DROPPED<br>MEMBERS ACTUAL<br>(including transfers) |  |
| JULY/AUG/SEPT | 1             | 1           | 0             | JULY/AUG/SEPT         | 20                     | 57                      | 23                                                 |  |
| OCT/NOV/DEC   | 1             | 1           | 1             | OCT/NOV/DEC           | 20                     | 47                      | 43                                                 |  |
| JAN/FEB/MAR   | 0             | 0           | 0             | JAN/FEB/MAR           | 20                     | 21                      | 35                                                 |  |
| APR/MAY/JUNE  | 0             | 0           | 0             | APR/MAY/JUNE          | 20                     | 0                       | 0                                                  |  |